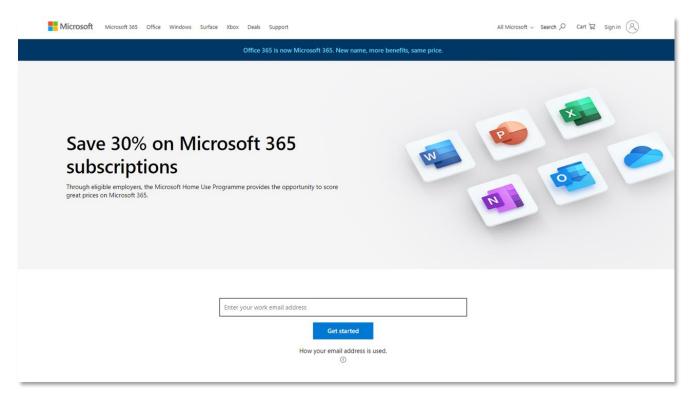

## Check if you're eligible and sign up

First step to check if you're eligible is to go to the HUP sign up page: www.microsoft.com/home-use-program.

Enter your work email address and click Get Started.

Our system will check your eligibility and within a couple minutes an email will be sent to the work email you have entered. That email will inform whether you're eligible for the programme. If you can't find the email in your inbox check your spam, junk or promotion folders and reach out to your admin to know if your organisation has restrictions on external emails.

# Viewing products and offers

After signing in, you will access the Home Use Programme offers page. You will be able to see the discount applied to the price for the Microsoft 365 offers displayed at the top of the page.

|                                                                                                                                                                                                                             |                  | Save 3             | 0% on            | Micros                           | oft 365                            |                     |                           |            |  |
|-----------------------------------------------------------------------------------------------------------------------------------------------------------------------------------------------------------------------------|------------------|--------------------|------------------|----------------------------------|------------------------------------|---------------------|---------------------------|------------|--|
| Congratulations! You're eligible                                                                                                                                                                                            | e to save 30% on | a Microsoft 365 an | nual subscriptic | n. Don't miss this               | opportunity to s                   | save with our exc   | lusive offer for eligible | employees. |  |
|                                                                                                                                                                                                                             |                  |                    |                  |                                  |                                    |                     |                           |            |  |
| Recommended: 30% off                                                                                                                                                                                                        |                  |                    |                  | 30% off                          |                                    |                     |                           |            |  |
| Microsoft 365 Family (Formerly Office 36<br><del>£79.99</del> £55 <sup>.99/year incl. VAT</sup>                                                                                                                             | Home)            |                    |                  |                                  | 365 Persona<br>1.99/year incl. VAT |                     | Office 365 Person         | nal)       |  |
| One convenient subscription for up to 6 people<br>Premium versions of Word, Excel, PowerPoint, Outlook,<br>6 TB OneDrive cloud storage to back up files and photo<br>Works on Windows, macOS, iOS, and Android <sup>1</sup> |                  | on)                |                  | <ul> <li>1 TB OneDriv</li> </ul> |                                    | to back up files a  |                           |            |  |
| Buy now >                                                                                                                                                                                                                   |                  |                    |                  | Buy now >                        |                                    |                     |                           |            |  |
| Or buy at £7.99/month >                                                                                                                                                                                                     |                  |                    |                  | Or buy at £5.9                   | 99/month >                         |                     |                           |            |  |
|                                                                                                                                                                                                                             |                  |                    |                  |                                  |                                    |                     |                           |            |  |
|                                                                                                                                                                                                                             |                  | ۷                  | Vhat's           | include                          | d                                  |                     |                           |            |  |
| w                                                                                                                                                                                                                           | x                |                    | 0                |                                  |                                    | A                   | S                         |            |  |
| Word                                                                                                                                                                                                                        | Excel            | PowerPoint         | Outlook          | OneDrive                         | Publisher                          | Access<br>(PC only) | Skype                     |            |  |