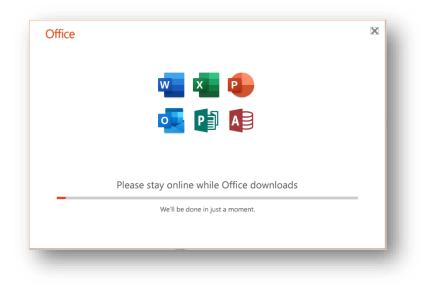

This will download the Office installer. Once it's downloaded, click Run.

| What do you want to do with Setup.Def.en-US exe (5.1 MB)?<br>From: c2rsetup.officeapps.live.com | Run                   | Save | Cancel  | × |
|-------------------------------------------------------------------------------------------------|-----------------------|------|---------|---|
| For Edge brow                                                                                   | ser: click <b>Run</b> |      |         |   |
| Setup.Def.en-US exe                                                                             |                       |      | Show al | × |

For Chrome browser: Click on file name to open

A dialogue will appear prompting the following question: "Do you want to allow this app to make changes to your device?". Click **Yes**.

Next, the installer will download and install the complete Office package on your device. Make sure you have a good internet connection during this time. Follow the steps on screen to conclude the installation.