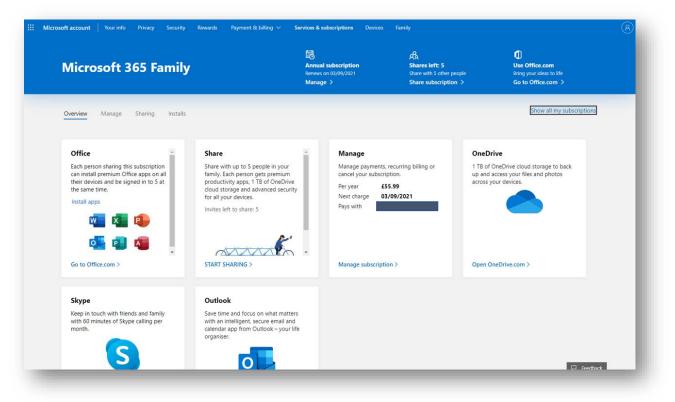

#### Microsoft 365 Family or Personal:

If you purchased Microsoft 365 Family or Personal, your subscription will be automatically added to the Microsoft account you purchased with. You will receive an email associated with your *personal* Microsoft account with the receipt and links to install, manage subscription and view order details. To manage your subscription, go to: <a href="https://account.microsoft.com/services/microsoft365/overview">https://account.microsoft.com/services/microsoft365/overview</a>. In this portal, you will be able to install, share with your family (if you chose Microsoft 365 Family subscription) and manage your payment & billing.

### Download, install and activation

To download and install, go to: <u>https://account.microsoft.com/services/microsoft365/overview</u>. You will be displayed the list subscriptions and products you own.

Click **Install apps** next to the desired product. When the install dialogue appears, confirm language or version and click **Install.** 

| Microsoft 365 Famil                                                                                                                                         |                                                                                                                                                                                                          | nual subscription         Shares I           ews on 03/09/2021         Share with                                         | t<br>S other people Bring your ideas to life<br>bscription > Go to Office.com >                          |     |
|-------------------------------------------------------------------------------------------------------------------------------------------------------------|----------------------------------------------------------------------------------------------------------------------------------------------------------------------------------------------------------|---------------------------------------------------------------------------------------------------------------------------|----------------------------------------------------------------------------------------------------------|-----|
| Overview Manage Sharing Installs                                                                                                                            |                                                                                                                                                                                                          |                                                                                                                           | Show all my subscriptic                                                                                  | ins |
| Office                                                                                                                                                      | Share                                                                                                                                                                                                    | Manage                                                                                                                    | OneDrive                                                                                                 |     |
| Each person sharing this subscription<br>can install premium Office apps on all<br>their devices and be signed in to 5 at<br>the same time.<br>Install apps | Share with up to 5 people in your<br>family. Each person gets premium<br>productivity apps, 1 TB of OneDrive<br>cloud storage and advanced security<br>for all your devices.<br>Invites left to share: 5 | Manage payments, recurring billing<br>cancel your subscription.<br>Per year £55.99<br>Next charge 03/09/2021<br>Pays with | or 1 TB of OneDrive cloud storage to back<br>up and access your files and photos<br>across your devices. |     |
| Go to Office.com >                                                                                                                                          | START SHARING >                                                                                                                                                                                          | Manage subscription >                                                                                                     | Open OneDrive.com >                                                                                      |     |
| Skype                                                                                                                                                       | Outlook                                                                                                                                                                                                  |                                                                                                                           |                                                                                                          |     |
| Keep in touch with friends and family<br>with 60 minutes of Skype calling per<br>month.                                                                     | Save time and focus on what matters<br>with an intelligent, secure email and<br>calendar app from Outlook – your life<br>organiser.                                                                      |                                                                                                                           |                                                                                                          |     |