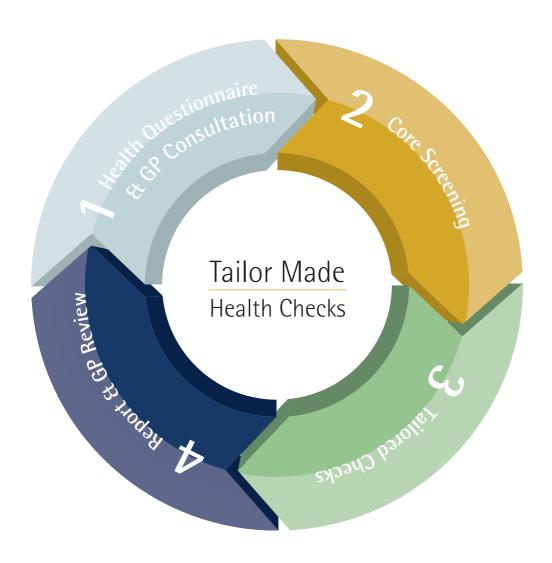

## TAILOR MADE HEALTH SCREENING

## What is included?

Your selection of screening tests is tailored to your needs based on your age, gender, lifestyle, personal and family medical history. After you've received your full results report, you'll receive a further consultation with a personal Bluecrest GP over the phone (or via skype) to decide on any follow-up action required. Ongoing free private GP access is also provided and online results are available via Android and Apple allowing staff to monitor health changes over time. There are many hundreds of combinations of screenings possible via this premium service, but one thing remains the same – you will receive more than the standard "Health MOT" package with a highly personal service of relevant, high-quality checks backed up with ongoing GP support.